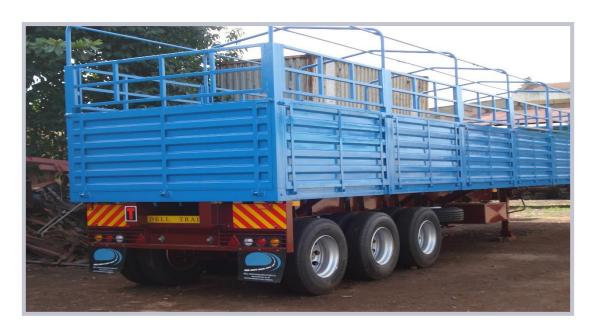

## **Drop Side Semi-Trailer**

| I BEAM &<br>CHASSIS | Using the advanced computer designing soft wear to optimize the function of the whole trailer, The material of the main chassis is 16Mn high-tension steel, which is 1.6 times intensity, compared with the ordinary section steel to achieve the best load bearing effect. |
|---------------------|-----------------------------------------------------------------------------------------------------------------------------------------------------------------------------------------------------------------------------------------------------------------------------|
| Axle                | 3 12 tons <b>BPW</b> Axle                                                                                                                                                                                                                                                   |
| Suspension          | SAF mechanical suspension                                                                                                                                                                                                                                                   |
| Floor               | 3mm checker plate                                                                                                                                                                                                                                                           |
| King pin            | JOST                                                                                                                                                                                                                                                                        |
| Landing gear        | Fuwa brand two-speed ,manual operation, heavy duty landing gear                                                                                                                                                                                                             |
| Wheel rim           | 8.25 wheel rim and 13 pcs good rite tires                                                                                                                                                                                                                                   |
| Twist lock          | 12 no of ISO twist lock for 1x20ft,2x20ft,1x40ft                                                                                                                                                                                                                            |
| Braking<br>system   | Wabco re 4 relay valve ,T30/30 spring brake chamber,40L air tank                                                                                                                                                                                                            |
| Painting            | Compete chassis sand blast to clear rust 1 coat of anticorrosive prime 3 coat of final paint                                                                                                                                                                                |
| Accessories         | One standard tool box with necessary tool two 800lts fuel tank two spare wheel carrier                                                                                                                                                                                      |